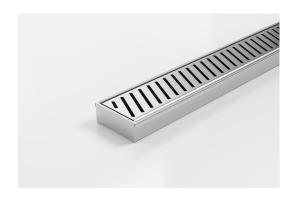

# **Linear Drain**

All stainless steel drainage unit made to specified length with specified outlet position. New Punched Angle Slot Grate

The 65PAS25 is a Punched Perpendicular Slot grate design.

Manufactured from 316 marine grade the 65PAS25 is 65mm wide and 25mm deep.

#### **SPECIFICATIONS + DIMENSIONS**

Channel Width 72mm
Channel Depth 27mm
Length(s) As Required
Outlet Size DN40, DN50, DN65