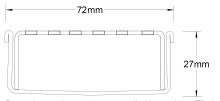

#### **SPECIFICATIONS + DIMENSIONS**

Channel Width 72mm
Channel Depth 27mm
Length(s) As Required
Outlet Size DN40, DN50, DN65