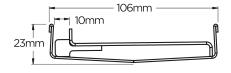

#### **SPECIFICATIONS + DIMENSIONS**

Channel Width106mmChannel Depth23mmLength(s)As RequiredOutlet SizeDN80, DN100