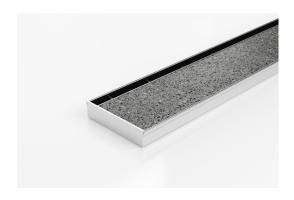

## **Tile Insert Drain**

Code 100TiXi20MTL

Range 100

Grate Style Ti

Category Made-to-Length

**Channel Material Stainless Steel** 

Steel Grade 316

Grates longer than 1500mm supplied in sections. Tile Inserts longer than 1200mm supplied in sections. Channels over 3000mm supplied in sections with joiner. +/-2mm tolerance on dimensions.

All Stainless Steel drainage unit made to length with specified outlet position.

Tile Insert Single Slot / 1.5mm thick.

\*this product can only be used with the slot installed up against a wall.