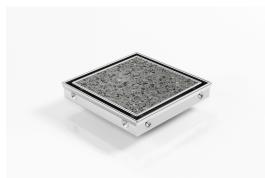

# **Square Floor Waste**

The SQP100Ti can be combined with the 100Ti or 65Ti linear drainage units for a unified look.

## **SPECIFICATIONS + DIMENSIONS**

Channel Width 130mm - 130mm
Channel Depth 23mm
Length(s) As Required
Outlet Size DN50