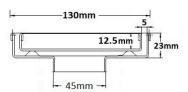

## **SPECIFICATIONS + DIMENSIONS**

Channel Width 130mm - 130mm
Channel Depth 23mm
Length(s) As Required
Outlet Size DN50