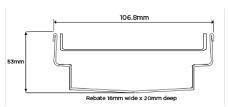

#### **SPECIFICATIONS + DIMENSIONS**

**Channel Width** 107mm **Channel Depth** 53mm Length(s) As Required

DN40, DN50, DN65, DN80 **Outlet Size** 