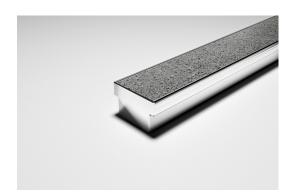

## **Linear Drain**

The 100Tii50MTL is a tile insert linear drainage system providing a convenient solution for level entry and minimum stepdown requirement of 50mm at hinged door thresholds.

With a channel manufactured from sustainably sourced 316 marine grade stainless steel for durability, hygiene and luxurious visual appeal. This drainage is made to specified length with specified outlet position, featuring a sleek tile insert for seamless integration with tiled floors. Suits tiles up to 10mm thick.