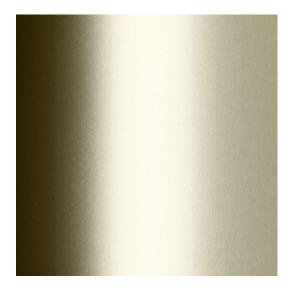

PVD (Physical Vapour Deposition) of SQ square drain in BRASS colour.

## STORMTECH COLOUR FINISHES

Electroplate finishes subject to natural variation with time and local environment. Factors such as pools/surf beaches may require electropolishing. Contact us for suitability.