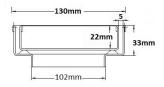

#### **SPECIFICATIONS + DIMENSIONS**

Channel Width 130mm - 130mm

Channel Depth 33mm Length(s) 130mm Outlet Size DN100