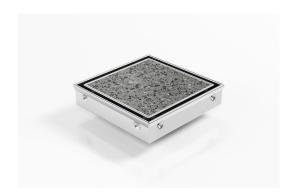

# **Square Floor Waste**

The SQP100Ti is a premium floor waste drain.

The SQ Range of floor waste units allow the integration of a standard floor waste with Stormtech linear drainage.

Tile Insert Floor waste measures 130mm x 130mm.

It is suitable for tiles / stone up to 20mm thick.

Code SQP100Ti33DN100

Range Square

Grate Style Ti

**Category** Square Floor Waste

**Channel Material Stainless Steel** 

Steel Grade 316

Grates longer than 1500mm supplied in sections. Tile Inserts longer than 1200mm supplied in sections. Channels over 3000mm supplied in sections with joiner. +/-2mm tolerance on dimensions.

#### **SPECIFICATIONS + DIMENSIONS**

Channel Width 130mm - 130mm

Channel Depth 33mm Length(s) 130mm Outlet Size DN100