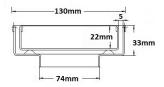

#### **SPECIFICATIONS + DIMENSIONS**

Channel Width 130mm - 130mm

Channel Depth33mmLength(s)130mmOutlet SizeDN80