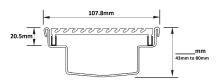

## 100AAi-MTS

Code 100AAi-MTS

Range Custom Fabrication

Grate Style AA

Category Custom Made

Channel Material Stainless Steel

Grates longer than 1500mm supplied in sections. Tile Inserts longer than 1200mm supplied in sections. Channels over 3000mm supplied in sections with joiner. +/-2mm tolerance on dimensions

Custom Grate Available in Anodised Aluminium Width 100mm.

Depth from 32mm - 100mm

For site specific needs or unusual situations, choose from our Custom Fabrication range.

Stormtech can customise any drainage requirements to achieve maximum efficiency