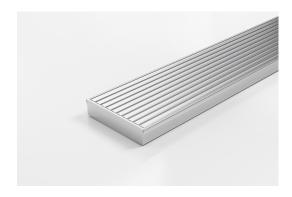

## 100AAi-MTS

Code 100AAi-MTS

Range Custom Fabrication

Grate Style AA

Category Custom Made

Channel Material Stainless Steel

Grates longer than 1500mm supplied in sections. Tile Inserts longer than 1200mm supplied in sections. Channels over 3000mm supplied in sections with joiner. +/-2mm tolerance on dimensions

Custom Grate Available in Anodised Aluminium Width 100mm.

Depth from 32mm - 100mm

For site specific needs or unusual situations, choose from our Custom Fabrication range.

Stormtech can customise any drainage requirements to achieve maximum efficiency