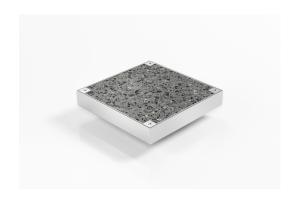

# SQ100TiCL20DN80 Clean Out

### **Square Floor Waste**

- Clean Out inspection points are the ideal solution where access to the drainage line is required
- The clear-out inspection point can be infilled with a solid tile giving an extra special effect.
- Manufactured in grade 316 stainless steel with a satin finish.
- Suitable for tiles up to 17mm thick.
- 4 screws to secure the tile insert to the channel with a square rubber pad added between the insert and the channel

#### SPECIFICATIONS + DIMENSIONS

Channel Width 130mm
Channel Depth 22mm
Length(s) 130mm
Outlet Size DN80