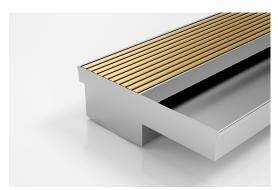

### Threshold with Sill

Suitable for sliding and hinged doors.

A threshold drain for sill usage only featuring a concealed channel section system with an integrated sill suitable for all door track types.

Allows door sills to be drained while having internal and external floor surfaces with no step down.