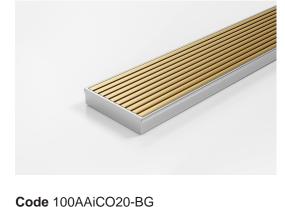

## 100AAiCO20-BG

## **Linear Drain**

The 100AAiCO20-BG drainage unit features our Anodised Aluminium Wave grate design in Brass-Gold paired with a Stainless Steel channel.

Complete finished unit, ready to install with all Aluminium Grate and 316 marine grade Stainless Steel channel and centre outlet.

Channel Width 106mm Channel Depth 23mm

**Length(s)** 900mm 1000mm 1200mm 1500mm

Outlet Size DN80