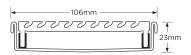

Channel Width 106mm Channel Depth 23mm

**Length(s)** 900mm 1000mm 1200mm 1500mm

Outlet Size DN80