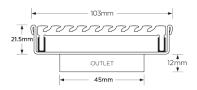

### **SPECIFICATIONS + DIMENSIONS**

Channel Width104mmChannel Depth22mmLength(s)103mmOutlet SizeDN50