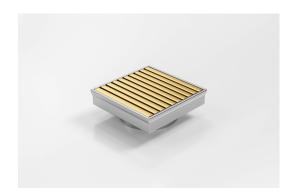

## **Square Floor Waste**

Square Floor waste with the Anodised Aluminium Wave design grate in Brass-Gold finish.

The Square Range of floor waste units allow the integration of a standard floor waste with Stormtech linear drainage.

Featuring a 316 marine grade Stainless Steel channel, the Square Range is available with all Stormtech grate designs and finishes.

Available with 89mm, 76mm or 44mm outlet.

Code SQ100AADN50BG

Range Square

Grate Style AA

**Category** Square Floor Waste

Channel Material Stainless Steel

Steel Grade 316

Grates longer than 1500mm supplied in sections. Tile Inserts longer than 1200mm supplied in sections. Channels over 3000mm supplied in sections with joiner. +/-2mm tolerance on dimensions