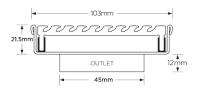

## **SPECIFICATIONS + DIMENSIONS**

Channel Width104mmChannel Depth22mmLength(s)103mmOutlet SizeDN50