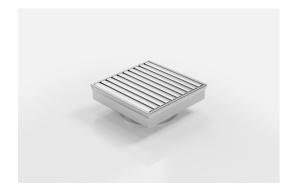

# **Square Floor Waste**

Square Floor waste with the exclusive Aluminium Wave design grate.

The Square Range of floor waste units allow the integration of a standard floor waste with Stormtech linear drainage.

Featuring a 316 marine grade Stainless Steel channel, the Square Range is available with all Stormtech grate designs and finishes.

Available with 89mm, 76mm or 44mm outlet.

Code SQ100AADN50

Range Square

Grate Style AA