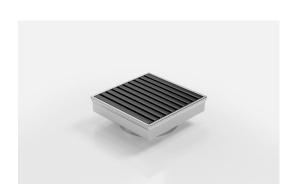

### **Square Floor Waste**

Square Floor waste with the Stormtech Aluminium Wave design grate in Matte Black finish.

The Square Range of floor waste units allow the integration of a standard floor waste with Stormtech linear drainage.

Featuring a 316 marine grade Stainless Steel channel, the Square Range is available with all Stormtech grate designs and finishes.

Available with 89mm, 76mm or 44mm outlet.