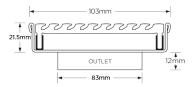

#### SPECIFICATIONS + DIMENSIONS

Channel Width 104mm
Channel Depth 22mm
Length(s) 103mm
Outlet Size DN100