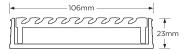

#### **SPECIFICATIONS + DIMENSIONS**

**Channel Width** 106mm **Channel Depth** 23mm

**Length(s)** 900mm 1000mm 1200mm 1500mm

1800mm 2000mm 2200mm 2400mm

2700mm 3000mm

Outlet Size DN40, DN50, DN80, DN100