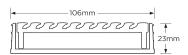

### **SPECIFICATIONS + DIMENSIONS**

**Channel Width** 106mm **Channel Depth** 23mm

**Length(s)** 900mm 1000mm 1200mm 1500mm

1800mm 2000mm 2200mm 2400mm

2700mm 3000mm

Outlet Size DN40, DN50, DN80, DN100

Code 100AAGBL20
Range 100
Grate Style AA
Category Modular Kits
Channel Material uPVC