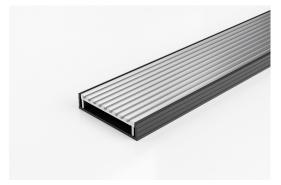

## **Linear Drain**

Made in Australia from high grade, locally sourced and anodised Aluminium.

Modular site finished linear drainage system features all Aluminium Wave grate combined with a uPVC channel.

### **SPECIFICATIONS + DIMENSIONS**

**Channel Width** 106mm **Channel Depth** 23mm

**Length(s)** 900mm 1000mm 1200mm 1500mm

1800mm 2000mm 2200mm 2400mm

2700mm 3000mm

Outlet Size DN40, DN50, DN80, DN100

Code 100AAGBL20
Range 100
Grate Style AA
Category Modular Kits
Channel Material uPVC