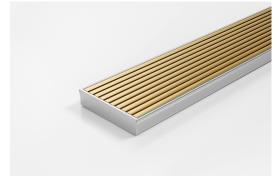

## **Linear Drain**

Made in Australia from high grade, locally sourced and anodised Aluminium.

This Made-to-Length linear drainage system features a 316 marine grade Stainless Steel channel with specified outlet position.

#### **SPECIFICATIONS + DIMENSIONS**

Channel Width 106mm
Channel Depth 23mm
Length(s) As Required

**Outlet Size** DN40, DN50, DN65, DN80, DN100

Code 100AAi20MTL-BG
Range 100
Grate Style AA
Category Made-to-Length
Channel Material Stainless Steel