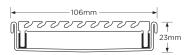

#### **SPECIFICATIONS + DIMENSIONS**

Channel Width 106mm
Channel Depth 23mm
Length(s) As Required

**Outlet Size** DN40, DN50, DN65, DN80, DN100

Code 100AAi20MTL-BG
Range 100
Grate Style AA
Category Made-to-Length
Channel Material Stainless Steel