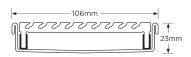

Channel Width 106mm
Channel Depth 23mm
Length(s) As Required

**Outlet Size** DN40, DN50, DN65, DN80, DN100

Code 100AAi20MTL-Black
Range 100
Grate Style AA
Category Made-to-Length

**Channel Material** Stainless Steel **Steel Grade** 316