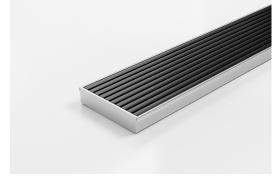

## **Linear Drain**

Made in Australia from high grade, locally sourced and anodised 6000 Series Aluminium.

This Made-to-Length linear drainage system features a 316 marine grade Stainless Steel channel with specified outlet position.

Channel Width 106mm
Channel Depth 23mm
Length(s) As Required

**Outlet Size** DN40, DN50, DN65, DN80, DN100

Code 100AAi20MTL-Black
Range 100
Grate Style AA
Category Made-to-Length

**Channel Material** Stainless Steel **Steel Grade** 316