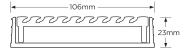

#### SPECIFICATIONS + DIMENSIONS

**Channel Width** 106mm **Channel Depth** 23mm

**Length(s)** 900mm 1000mm 1200mm 1500mm

1800mm 2000mm 2200mm 2400mm

2700mm 3000mm

Outlet Size DN40, DN50, DN80, DN100

Category Modular Kits
Channel Material uPVC

Grates longer than 1500mm supplied in sections. Tile Inserts longer than 1200mm supplied in sections. Channels over 3000mm supplied in sections with joiner. +/-2mm tolerance on dimensions.