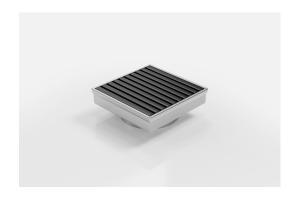

## SQ100AADN80Black

### **Square Floor Waste**

Square Floor waste with the Stormtech Aluminium Wave design grate in Matte Black finish.

The Square Range of floor waste units allow the integration of a standard floor waste with Stormtech linear drainage.

Featuring a 316 marine grade Stainless Steel channel, the Square Range is available with all Stormtech grate designs and finishes.

Available with 89mm, 76mm or 44mm outlet.

Code SQ100AADN80Black

Range Square Grate Style AA