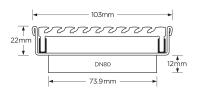

#### **SPECIFICATIONS + DIMENSIONS**

Channel Width104mmChannel Depth22mmLength(s)103mmOutlet SizeDN80