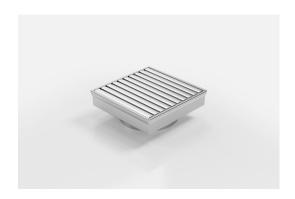

## **Square Floor Waste**

Square Floor waste with the exclusive Aluminium Wave design grate.

The Square Range of floor waste units allow the integration of a standard floor waste with Stormtech linear drainage.

Featuring a 316 marine grade Stainless Steel channel, the Square Range is available with all Stormtech grate designs and finishes.

Available with 89mm, 76mm or 44mm outlet.

Code SQ100AADN80

Range Square

Grate Style AA

#### **PRODUCT APPLICATIONS**

Bathroom Drainage
Balcony Drainage
Commercial Drainage
Courtyard / Patio Drainage
Hospitality Drainage
Shower Drainage

Wet Area Drainage

Copyright © Stormtech Pty Ltd. Patent 733361. Drawings not to scale, please use dimensions shown. Downloaded 13/09/2025 (please check for updates)