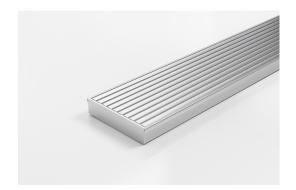

## **Linear Drain**

The 100AAi20MTL features our unique all Aluminium 100mm Wave grate design.

Made in Australia from high grade, locally sourced and anodised Aluminium.

This Made-to-Length linear drainage system features a 316 marine grade Stainless Steel channel with specified outlet position.

Channel Width 106mm
Channel Depth 23mm
Length(s) As Required

**Outlet Size** DN40, DN50, DN65, DN80, DN100

Code 100AAi20MTL
Range 100
Grate Style AA
Category Made-to-Length
Channel Material Stainless Steel
Steel Grade 316