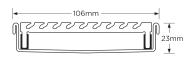

Channel Width 106mm
Channel Depth 23mm
Length(s) As Required

**Outlet Size** DN40, DN50, DN65, DN80, DN100

Code 100AAi20MTL
Range 100
Grate Style AA
Category Made-to-Length
Channel Material Stainless Steel
Steel Grade 316