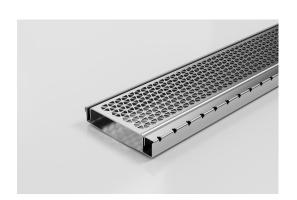

## **Shower Screen Support**

The Shower Screen Support Grate & Channel including 120mm wide MND grate, with a 16mm screen support bar made from 316 Stainless Steel.

This multi-functional system provides support for both wall-hung shower screen and enclosed shower-screen units.

The dual-sided system drains on both sides of the shower screen and is suitable for use as the sole bathroom drain. Wall-to-wall installation allows simple dual fall across the bathroom for easy tiling. Available in Made-to-length drainage units or is fully customisable in width, length and outlet position.

Made from 316 Stainless Steel, the 120SCS is designed for flexibility, and ease of installation and exceeds all Australian Standards, is WaterMark certified and is exclusive to Stormtech protected by Patent Number: 2021904197.