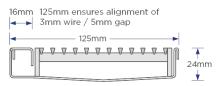

#### SPECIFICATIONS + DIMENSIONS

Channel Width 125mm
Channel Depth 24mm
Length(s) As Required
Outlet Size DN80, DN100