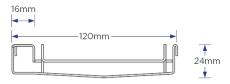

#### **SPECIFICATIONS + DIMENSIONS**

Channel Width
Channel Depth
Length(s)
Outlet Size

120mm
24mm
As Required
DN80, DN100