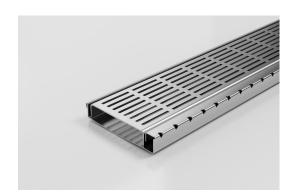

## **Shower Screen Support**

The Shower Screen Support Grate & Channel including 120mm wide PS grate, with a 16mm screen support bar made from 316 Stainless Steel.

This multi-functional system provides support for both wall-hung shower screen and enclosed shower-screen units.

The dual-sided system drains on both sides of the shower screen and is suitable for use as the sole bathroom drain. Wall-to-wall installation allows simple dual fall across the bathroom for easy tiling. Available in Made-to-length drainage units or is fully customisable in width, length and outlet position.

Made from 316 Stainless Steel, the 120SCS is designed for flexibility, and ease of installation and exceeds all Australian Standards, is WaterMark certified and is exclusive to Stormtech protected by Patent Number: 2021904197.