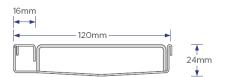

#### SPECIFICATIONS + DIMENSIONS

Channel Width 120mm
Channel Depth 24mm
Length(s) As Required
Outlet Size DN80, DN100