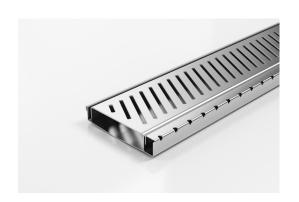

## **Shower Screen Support**

The Shower Screen Support Grate & Channel including 120mm wide PAS grate, with a 16mm screen support bar made from 316 Stainless Steel.

This multi-functional system provides support for both wall-hung shower screen and enclosed shower-screen units.

Made from 316 Stainless Steel, the 120SCS is designed for flexibility, and ease of installation and exceeds all Australian Standards, is WaterMark certified and is exclusive to Stormtech protected by Patent Number: 2021904197.