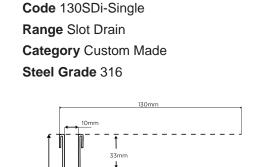

## 130SDi-Single Slot Drain

Stormtech 130SDi Single Slot Drain: Seamless Drainage for Modern Landscapes

Discrete 10mm opening, for a virtually invisible integration with outdoor surfaces. Suits pavers up to 25mm in thickness.