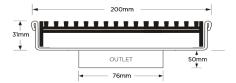

#### SPECIFICATIONS + DIMENSIONS

Channel Width200mmChannel Depth32mmLength(s)200mmOutlet SizeDN80