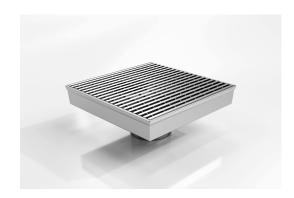

## **Square Floor Waste**

The SQ200CR is a commercial style floor waste drain.

Manufactured from 304 grade stainless steel it features a commercial style grate with a 5mm wire / 5mm gap.

#### SPECIFICATIONS + DIMENSIONS

Channel Width200mmChannel Depth32mmLength(s)200mmOutlet SizeDN80