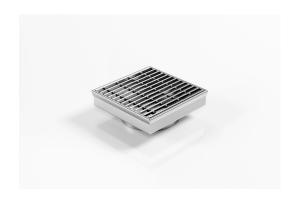

## **Square Floor Waste**

Square Floor waste with standard grate.

The SQ Range of floor waste units allow the integration of a standard floor waste with Stormtech linear drainage.

Floor waste measures 104mm x 104mm.

Please note that our TR grates have a non linished finish.

Available with 89mm, 76mm or 44mm outlet.