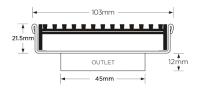

#### SPECIFICATIONS + DIMENSIONS

Channel Width104mmChannel Depth22mmLength(s)104mmOutlet SizeDN50