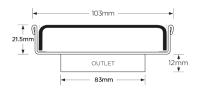

#### **SPECIFICATIONS + DIMENSIONS**

**Channel Width** 104mm **Channel Depth** 22mm Length(s) 104mm **Outlet Size DN100** 