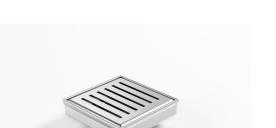

## **Square Floor Waste**

Square Floor waste with a punched perpendicular slot grate

The SQ Range of floor waste units allow the integration of a standard floor waste with Stormtech linear drainage.

Floor waste measures 104mm x 104mm.

Available with 89mm, 76mm or 44mm outlet.