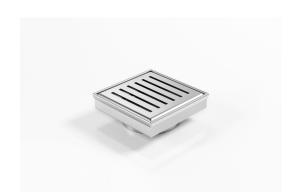

## **Square Floor Waste**

Square Floor waste with a punched perpendicular slot grate

The SQ Range of floor waste units allow the integration of a standard floor waste with Stormtech linear drainage.

Floor waste measures 104mm x 104mm.

### **SPECIFICATIONS + DIMENSIONS**

Channel Width104mmChannel Depth22mmLength(s)104mmOutlet SizeDN50