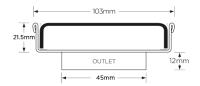

Available with 89mm, 76mm or 44mm outlet.

### **SPECIFICATIONS + DIMENSIONS**

Channel Width104mmChannel Depth22mmLength(s)104mmOutlet SizeDN50