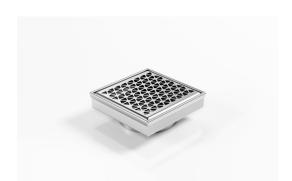

### **Square Floor Waste**

Square Floor waste with Marc Newson design grate

The SQ Range of floor waste units allow the integration of a standard floor waste with Stormtech linear drainage.

Floor waste measures 104mm x 104mm.

#### **SPECIFICATIONS + DIMENSIONS**

**Channel Width** 104mm **Channel Depth** 22mm Length(s) 104mm **Outlet Size DN50** 