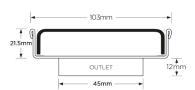

Available with 89mm, 76mm or 44mm outlet.

#### **SPECIFICATIONS + DIMENSIONS**

**Channel Width** 104mm **Channel Depth** 22mm Length(s) 104mm **Outlet Size DN50** 