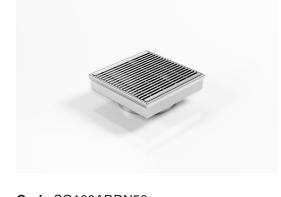

# SQ100ARDN50

## **Square Floor Waste**

Square Floor waste with premium architectural grate

The SQ Range of floor waste units allow the integration of a standard floor waste with Stormtech linear drainage.

Floor waste measures 103mm x 103mm.

Code SQ100ARDN50
Range Square
Grate Style AR
Category Square Floor Waste
Channel Material Stainless Steel

Steel Grade 316

Grates longer than 1500mm supplied in sections. Tile Inserts longer than 1200mm supplied in sections. Channels over 3000mm supplied in sections with joiner. +/-2mm tolerance on dimensions