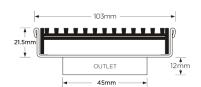

## **Square Floor Waste**

Square Floor waste with premium architectural grate

The SQ Range of floor waste units allow the integration of a standard floor waste with Stormtech linear drainage.

Floor waste measures 103mm x 103mm.

Available with 89mm, 76mm or 44mm outlet.

### **SPECIFICATIONS + DIMENSIONS**

Channel Width104mmChannel Depth22mmLength(s)103mmOutlet SizeDN50