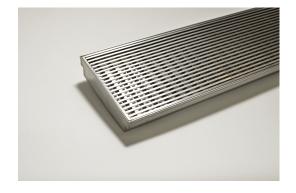

# **Linear Drain**

304 stainless steel 200mm wide grate and custom channel depth.

Depth between 42mm and 210mm.

Available with a 5mm wire x 5mm gap and 5mm wire x 5mm gap Grate Grip slip resistant dimple finish

Suits Load Class C.

For site specific needs or unusual situations, choose from our Custom Fabrication range.

Stormtech can customise any drainage requirements to achieve maximum efficiency

Code 200Custom-304-C
Range Custom Fabrication
Grate Style CR
Category Custom Made
Channel Material Stainless Steel
Steel Grade 304