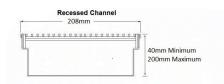

#### SPECIFICATIONS + DIMENSIONS

Channel Width 210mm

**Channel Depth** 42mm - 210mm **Length(s)** As Required

**Outlet Size** DN40, DN50, DN65, DN80, DN100