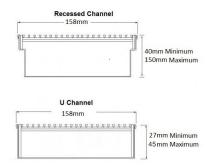

## **Linear Drain**

304 stainless steel 150mm wide grate and custom channel depth.

Depth between 27mm and 160mm.

Available with a 5mm wire x 5mm gap and 5mm wire x 5mm gap Grate Grip slip resistant dimple finish.

#### SPECIFICATIONS + DIMENSIONS

Channel Width 160mm

**Channel Depth** 27mm - 160mm **Length(s)** As Required

**Outlet Size** DN40, DN50, DN65, DN80, DN100