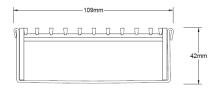

#### SPECIFICATIONS + DIMENSIONS

Channel Width 106mm Channel Depth 42mm

**Length(s)** 1000mm 1500mm 2000mm 2500mm

3000mm 3500mm 4000mm 4500mm

5000mm 5500mm 6000mm

Outlet Size DN40, DN50, DN65, DN80, DN100