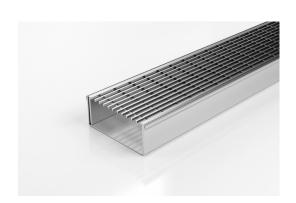

## **Linear Drain**

All stainless steel drainage unit in a stainless steel modular kit.

The 100TRi40 is our standard style grate featuring a 3mm/5mm wire gap. Manufactured from 316 marine grade steel. Also available in 304 grade stainless steel on request. Please note that our TR grates have a non linished finish.

Stormtech Modular Kits are supplied with grate and oversized channel to be cut down on site. One piece channel comes with pre punched spigot with outlet extender (kits up to 2000mm long). Oversized channel enables choice of outlet positions: centre, end or wherever preferred. Kits over 2000mm long and kits requiring multiple outlets are supplied with outlet on joiner plate. All kits are supplied with 2x clip-on end caps.