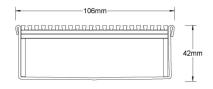

### SPECIFICATIONS + DIMENSIONS

| Channel Width<br>Channel Depth | 106mm<br>42mm                 |                  |        |  |
|--------------------------------|-------------------------------|------------------|--------|--|
| Length(s)                      |                               | 1500mm<br>3500mm |        |  |
|                                | 5000mm                        | 5500mm           | 6000mm |  |
| Outlet Size                    | DN40, DN50, DN65, DN80, DN100 |                  |        |  |