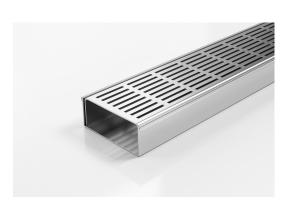

# 100PSi40 Linear Drain

The 100PSi40 is a punched slot grate design.

This slot perforated grate manufactured from 316 marine grade stainless steel combined with stainless steel channel offers an affordable option to use the Slimline drainage system.