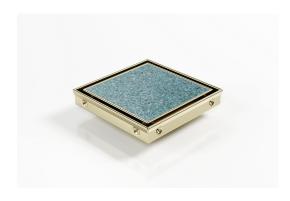

### **Square Floor Waste**

**Square Floor waste with Tile Insert with Brass Finish** 

The SQP100Ti is a premium floor waste drain.

The SQ Range of floor waste units allow the integration of a standard floor waste with Stormtech linear drainage.

Tile Insert Floor waste measures 130mm x 130mm.

This waste is finished in brass.

It is suitable for tiles up to 12mm thick.