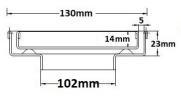

Tile Insert Floor waste measures 130mm x 130mm.

This waste is finished in brass.

It is suitable for tiles up to 12mm thick.

#### **SPECIFICATIONS + DIMENSIONS**

Channel Width 130mm
Channel Depth 23mm
Length(s) 130mm
Outlet Size DN100