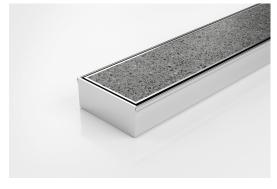

## **Tile Insert Drain**

The 100Tii40 is a Tile Insert Drain manufactured from 3mm thick 316 marine grade stainless steel.

Suitable for tiles up to 25mm thick.

The maximum length of the tile insert will be 1200mm in one piece, channels longer than 1200mm will have inserts in multiple equal sections

Code 100Tii40MTL

Range 100

Grate Style Ti

Category Made-to-Length

**Channel Material Stainless Steel** 

Steel Grade 316

Grates longer than 1500mm supplied in sections. Tile Inserts longer than 1200mm supplied in sections. Channels over 3000mm supplied in sections with joiner. +/-2mm tolerance on dimensions.