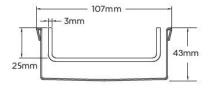

#### SPECIFICATIONS + DIMENSIONS

Channel Width 106mm
Channel Depth 42mm
Length(s) As Required

**Outlet Size** DN40, DN50, DN65, DN80, DN100