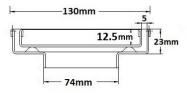

Tile Insert Floor waste measures 130mm x 130mm.

This waste is finished in brass.

It is suitable for tiles up to 12mm thick.

#### **SPECIFICATIONS + DIMENSIONS**

Channel Width 130mm
Channel Depth 23mm
Length(s) 130mm
Outlet Size DN80