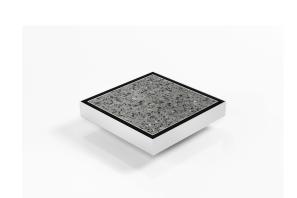

## **Square Floor Waste**

**Square Floor waste with Tile Insert** 

The SQ100Ti is a standard floor waste drain.

The SQ Range of floor waste units allow the integration of a standard floor waste with Stormtech linear drainage.

Tile Insert Floor waste measures 130mm x 130mm.

It is suitable for tiles up to 12mm thick.

Available with 101mm outlet