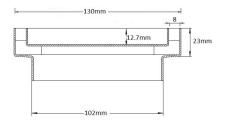

Tile Insert Floor waste measures 130mm x 130mm.

It is suitable for tiles up to 12mm thick.

Available with 101mm outlet

#### **SPECIFICATIONS + DIMENSIONS**

Channel Width130mmChannel Depth23mmLength(s)130mmOutlet SizeDN100