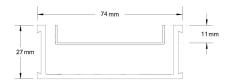

Suitable for tiles up to 10mm thick.

**Channel Width** 74mm **Channel Depth** 27mm

**Length(s)** 900mm 1000mm 1200mm 1500mm

1800mm 2000mm 1900mm 2200mm 2400mm 2700mm 3000mm

Outlet Size DN40, DN50