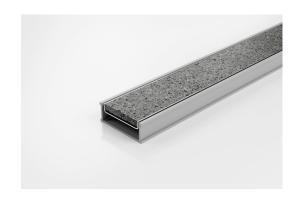

## **Tile Insert Drain**

The 65TiG25 is a modular drainage system with a stainless steel tile insert and uPVC channel.

The 65Ti25 is a Tile Insert Drain manufactured from 1.5mm thick 316 marine grade stainless steel.

Suitable for tiles up to 10mm thick.

**Channel Width** 74mm **Channel Depth** 27mm

**Length(s)** 900mm 1000mm 1200mm 1500mm

1800mm 2000mm 1900mm 2200mm 2400mm 2700mm 3000mm

Outlet Size DN40, DN50