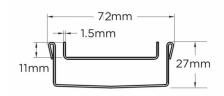

## **Tile Insert Drain**

Full stainless steel drainage unit with centre outlet.

The 65Ti25 is a Tile Insert Drain manufactured from 1.5mm thick 316 marine grade stainless steel.

Suitable for tiles up to 10mm thick.

Refer to AS3500 for outlet pipe sizes specific to your installation.

Channel Width 72mm Channel Depth 27mm

**Length(s)** 900mm 1000mm 1200mm

Outlet Size DN50

## Range 65 Grate Style Ti

Category Fixed-Length Units

Code 65TiiCO25

Channel Material Stainless Steel Steel Grade 316

Grates longer than 1500mm supplied in sections. Tile Inserts longer than 1200mm supplied in sections. Channels over 3000mm supplied in sections with joiner. +/-2mm tolerance on dimensions.