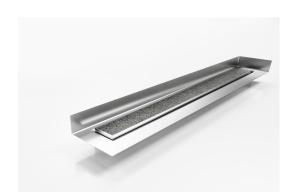

# **Linear Drain with Tile Flange**

Tile Insert drain with a custom channel with tile flange. Suitable for tiles up to 20mm thick.

The F Series features a custom made flange for floor and walls combined with a choice of grate or tile insert from Stormtech's superb designer range.

Stormtech's range of architectural grates and drains with tile flanges are designed to solve the complexities of today's building requirements

Custom made to suit your range requirements; including custom built flange ledge to suit your tile depth, outlet size and channel position.