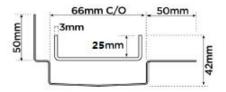

#### SPECIFICATIONS + DIMENSIONS

Channel Width65mmChannel Depth42mmLength(s)As RequiredOutlet SizeDN40, DN50, DN65