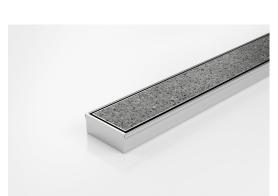

## 65Tii25MTL **Tile Insert Drain**

All stainless steel drainage unit made to specified length with specified outlet position.

The 65Tii25 is a Tile Insert Drain manufactured from 1.5mm thick 316 marine grade stainless steel.

Suitable for tiles up to 10mm thick.

The maximum length of the tile insert will be 1200mm in one piece, channels longer than 1200mm will have inserts in multiple equal sections