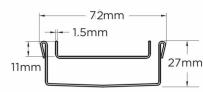

## **SPECIFICATIONS + DIMENSIONS**

**Channel Width Channel Depth** Length(s) **Outlet Size** 

72mm 27mm As Required DN40, DN50, DN65