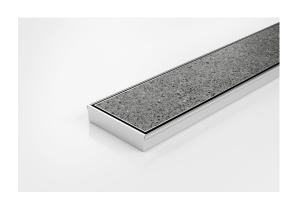

## **Tile Insert Drain**

Full stainless steel Tile Insert drain with centre outlet

The 100TiiCO20 is a fully finished ready to install all stainless steel drain unit featuring a Tile Insert Frame manufactured from 1.5mm thick 316 marine grade stainless steel.

Suitable for tiles up to 10mm thick.

Code 100TiiCO20

Range 100

Grate Style Ti

Category Fixed-Length Units

**Channel Material Stainless Steel** 

Steel Grade 316

Grates longer than 1500mm supplied in sections. Tile Inserts longer than 1200mm supplied in sections. Channels over 3000mm supplied in sections with joiner. +/-2mm tolerance on dimensions.