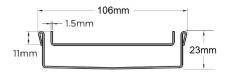

#### **SPECIFICATIONS + DIMENSIONS**

Channel Width 106mm Channel Depth 23mm

**Length(s)** 900mm 1000mm 1200mm

Outlet Size DN80