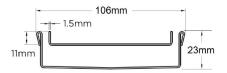

#### SPECIFICATIONS + DIMENSIONS

Channel Width 106mm
Channel Depth 23mm
Length(s) As Required

**Outlet Size** DN40, DN50, DN65, DN80, DN100