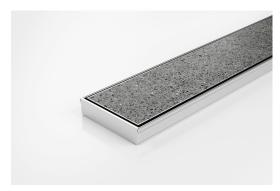

## **Tile Insert Drain**

The 100Tii20 is a Tile Insert Drain manufactured from 1.5mm thick 316 marine grade stainless steel.

Suitable for tiles up to 10mm thick.

The maximum length of the tile insert will be 1200mm in one piece, channels longer than 1200mm will have inserts in multiple equal sections

Code 100Tii20MTL

Range 100

Grate Style Ti

Category Made-to-Length

**Channel Material Stainless Steel** 

Steel Grade 316

Grates longer than 1500mm supplied in sections. Tile Inserts longer than 1200mm supplied in sections. Channels over 3000mm supplied in sections with joiner. +/-2mm tolerance on dimensions.