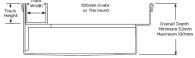

#### **SPECIFICATIONS + DIMENSIONS**

Channel Width 105mm

**Channel Depth** 52mm - Adjustable **Length(s)** As Required

Outlet Size N/A

Grates longer than 1500mm supplied in sections. Tile Inserts longer than 1200mm supplied in sections. Channels over 3000mm supplied in sections with joiner. +/-2mm tolerance on dimensions.