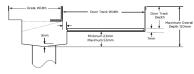

#### **SPECIFICATIONS + DIMENSIONS**

Channel Width 110mm
Channel Depth Adjustable
Length(s) As Required
Outlet Size N/A